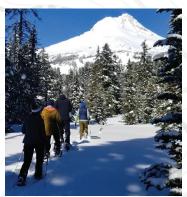

#### **Snowshoe Trails, Rentals and Tours**

Snowshoe rentals are available at the Nordic Center, as well as at the Rental Center in the Sahale Lodge in the main resort area where you can access the Umbrella Falls Trail. We offer a 3-mile out-and-back snowshoe trail to beautiful Sahalie Falls. Guided tours are available on weekends and during Winter Break, as well as evening tours on select dates. **Private and corporate tours also available.** For more info visit **SkiHood.com/Snowshoe**.