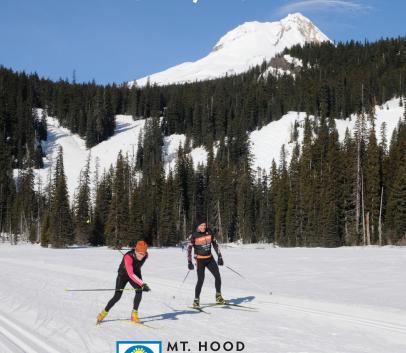

### Our Nordic Center offers 15 kilometers of groomed and set track through wooded trails and meadows and even out to a waterfall.

All trails are groomed for skating and with set tracks for classic technique. The Nordic Center is a modular building located at the Hood River Meadows parking lot, just one mile north of the main entrance to Mt. Hood Meadows on Highway 35. Purchase your season pass or daily track tickets, group lessons, and rentals online at **SkiHood.com/Nordic** or email us at **Nordic@SkiHood.com** to schedule private lessons or with any other questions.