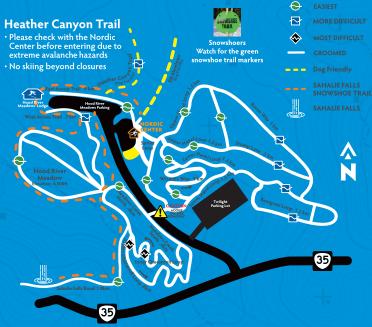

## NORDIC TRAILS

#### Please Clean Up After Your Pets

In order to make sure that the trails are enjoyed by everyone, please make certain to clean up after your pets in the designated areas

#### **Nordic Trail Ticket Required**

- No Hiking or Pets on Groomed Trails
  Watch out for Skiers and Snowboarders
- watch out for skiers and showboarders
- Snowshoeing on designated trails only
- Warning: Grooming machinery may be in operation anytime outside of operating hours. Stay clear and ski at your own risk at all times